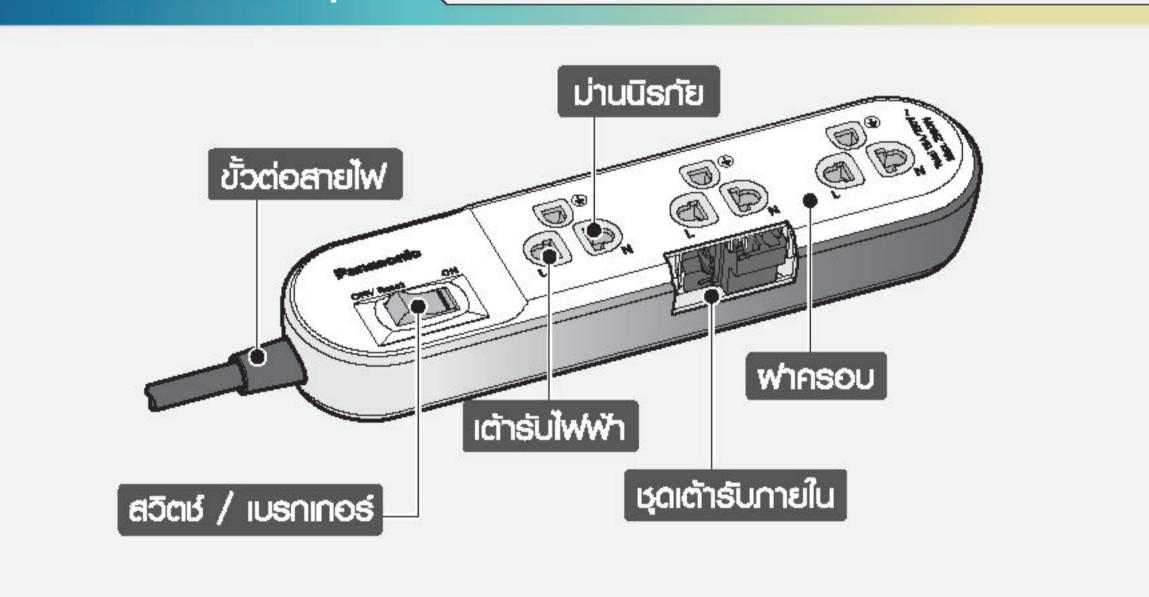

#### ลักษณะเด่นอื่น ๆ

สวิตษ์ / เบรกเกอร์ สวิตษ์ ออกแบบมาเพื่อจ่ายและตัดกระแสไฟของเต้ารับ โดยการตัดกระแสไฟ ของอุปกรณ์ต่อพ่วงทุกตัวในคราวเดียวกัน เ**บธกเกอร์** อุปกรณ์ตัดไฟอัตโนมัติ หากกำลังไฟฟ้าธวมที่ใช้กับชุด สายพ่วงมีค่าเกิน 2,300 วัตต์

#### เต้ารับไฟฟ้า

ทำจากวัสดุยูเรียเรซิน ที่สามารถทนต่อการสะสมความร้อน

#### ม่านนิธภัย

ปลอดภัยด้วยม่านนิธภัย บ้องกันไฟฟ้าช็อต

#### มุดเต้ารับภายใน

ข้วสัมพัส L, N ทำจากทองแดง นำไฟฟ้าได้ดี ไม่ก่อให้เกิดความร้อน และมีความทนทานสูง ชุดธองชั้อสัมพัส L, N ทำจากยูเรียเรซิน ทนความร้อน สูง ไม่ลามไฟ ตามมาตรฐาน UL94 V-0

#### ■ Whasou

ทำจากพลาสติกทนความร้อนสูง (Polycabonate) ติดไฟยาก ไม่ลามไฟ ตามมาตรฐาน UL94 แข็งแรง ทนทานและป้องกันการกระแทก

#### ยั้วต่อสายไฟ

ออกแบบให้มีความทนทาน บ้องกันความเสียหายของสายทองแดงใน