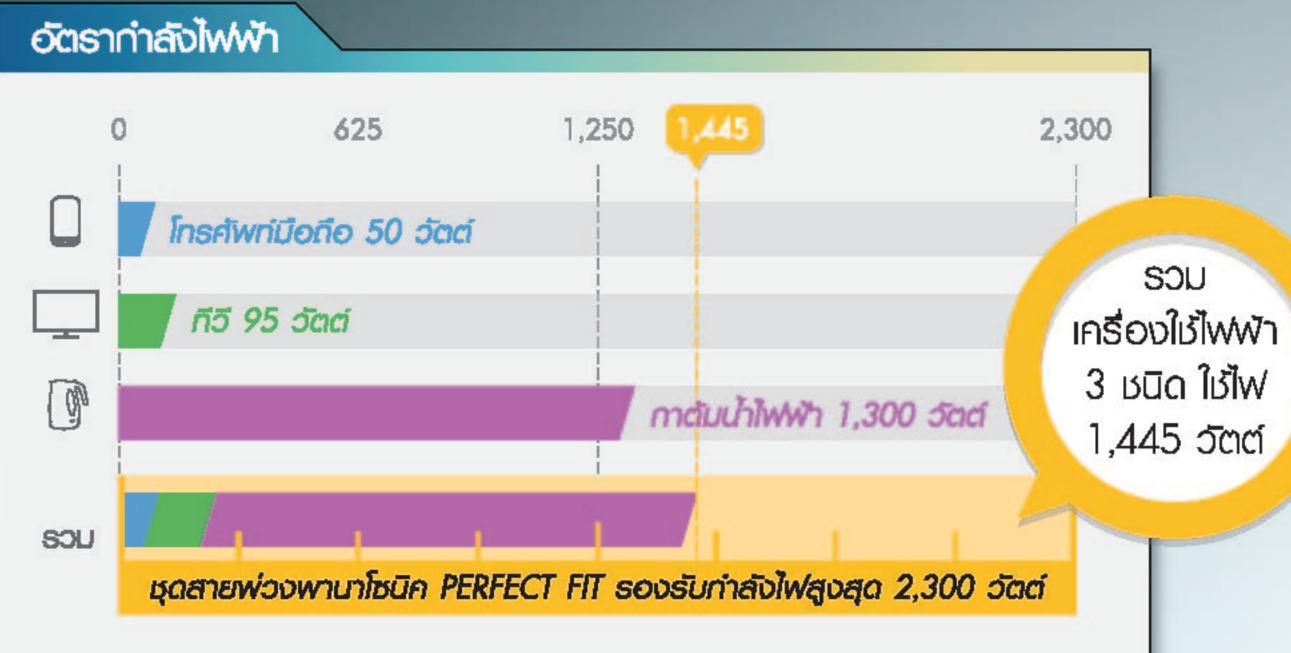

#### ลักษณะเด่นอื่น ๆ

สวิตษ์ / เบรกเกอร์ สวิตษ์ ออกแบบมาเพื่อจ่ายและตัดกระแสไฟของเต้ารับ โดยการตัดกระแสไฟ ของอุปกรณ์ต่อพ่วงทุกตัวในคราวเดียวกัน เ**บธกเกอร์** อุปกรณ์ตัดไฟอัตโนมัติ หากกำลังไฟฟ้าธวมที่ใช้กับชุด สายพ่วงมีค่าเกิน 2,300 วัตต์

#### คำแนะนำ

เสียบปลั๊กของอุปกรณ์เข้ากับชุดสายพ่วง

ห้ามใช้กระแล่ไฟเกิน 2,300 วัตต์ กับ