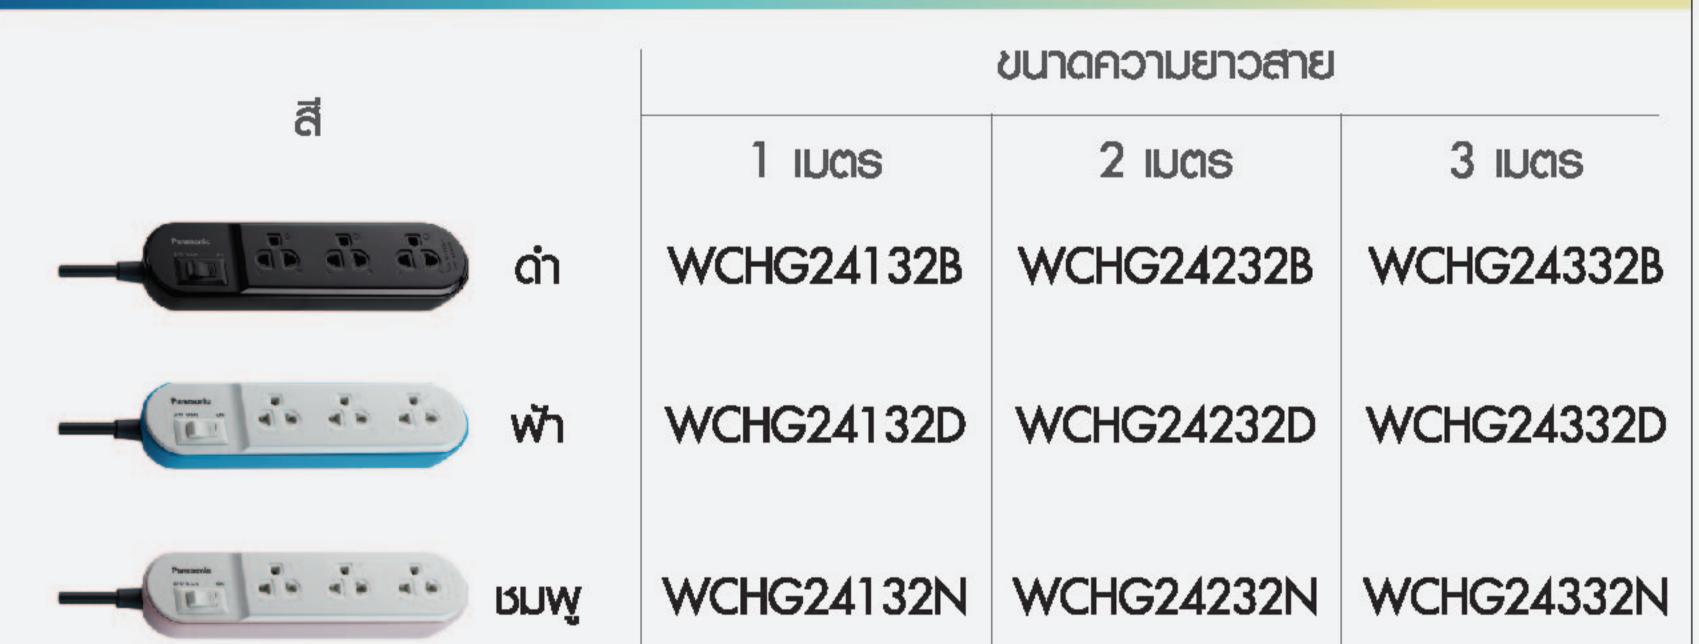

# PERFECTET

## เข้ากันได้พอดี

🔮 ไม่หลวม 💕 ไม่ช็อต 💕 จับถนัดมือ







#### ษุดสายพ่วงพานาโซนิค



#### ลักษณะเด่นอื่น ๆ



สวิตษ์ / เบรกเกอร์ สวิตษ์ ออกแบบมาเพื่อจ่ายและตัดกระแสไฟของเต้ารับ โดยการตัดกระแสไฟ ของอุปกรณ์ต่อพ่วงทุกตัวในคราวเดียวกัน เ**บธกเกอร์** อุปกรณ์ตัดไฟอัตโนมัติ หากกำลังไฟฟ้าธวมที่ใช้กับชุด สายพ่วงมีค่าเกิน 2,300 วัตต์



#### WCHG24132W WCHG24232W WCHG24332W

#### คุณสมบัติพิเศษ

ไม่หลวม ไม่ช็อต ษุดสายพ่วงพานาโซนิค พลิตตามมาตรฐาน JON. IIA: IEC

ปลั๊กไฟ เต้ารับทำจากทองแดง นำไฟฟ้าได้ดีกว่า วัสดุอื่น ๆ บริเวณขั้ว L & N ไม่ก่อให้ เกิดความร้อน และมีความทนทานสูง - หน้าสัมพัสของปลั๊กและเต้ารับ ออกแบบ เข้ากันได้พอดี จึงไม่เกิดความร้อน การ อาร์คหรือไฟฟ้าช็อต

#### คำแนะนำ

เสียบปลั๊กของอุปกรณ์เข้ากับชุดสายพ่วง

ห้ามใช้กระแล่ไฟเกิน 2,300 วัตต์ กับ

#### เต้ารับไฟฟ้า

ทำจากวัสดุยูเรียเรซิน ที่สามารถทนต่อการสะสมความร้อน

#### ม่านนิธภัย

ปลอดภัยด้วยม่านนิธภัย บ้องกันไฟฟ้าช็อต