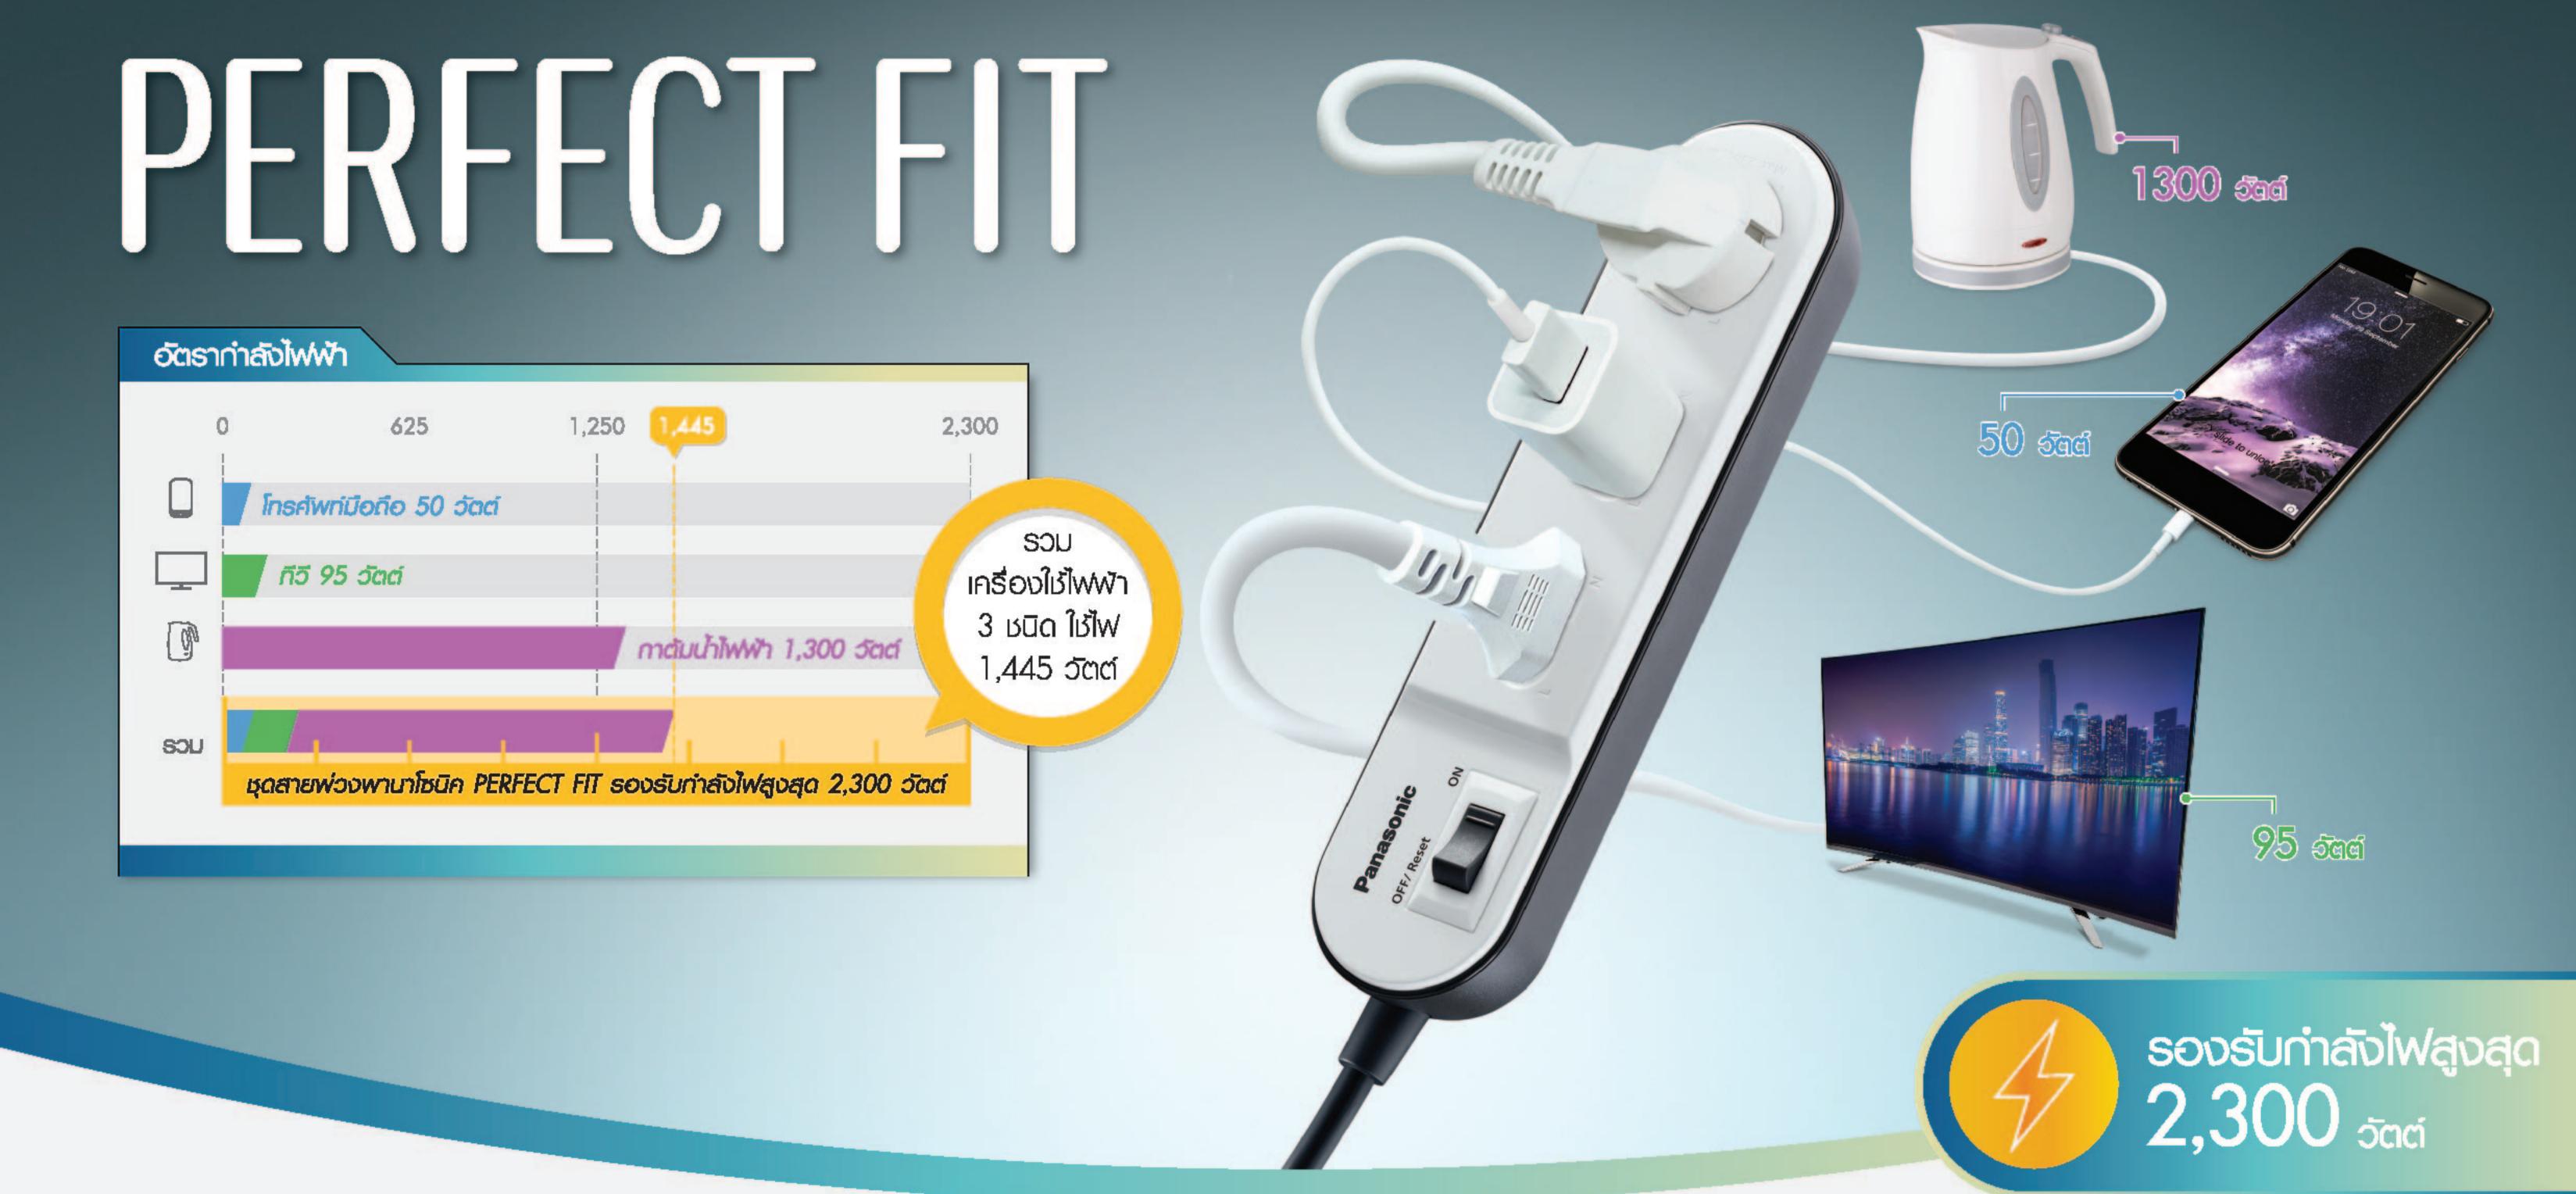

#### ลักษณะเด่นอื่น ๆ

สวิตษ์ / เบรกเกอร์ สวิตษ์ ออกแบบมาเพื่อจ่ายและตัดกระแสไฟของเต้ารับ โดยการตัดกระแสไฟ ของอุปกรณ์ต่อพ่วงทุกตัวในคราวเดียวกัน เ**บธกเกอร์** อุปกรณ์ตัดไฟอัตโนมัติ หากกำลังไฟฟ้าธวมที่ใช้กับชุด สายพ่วงมีค่าเกิน 2,300 วัตต์

#### คำแนะนำ

เสียบปลั๊กของอุปกรณ์เข้ากับชุดสายพ่วง

ห้ามใช้กระแล่ไฟเกิน 2,300 วัตต์ กับ