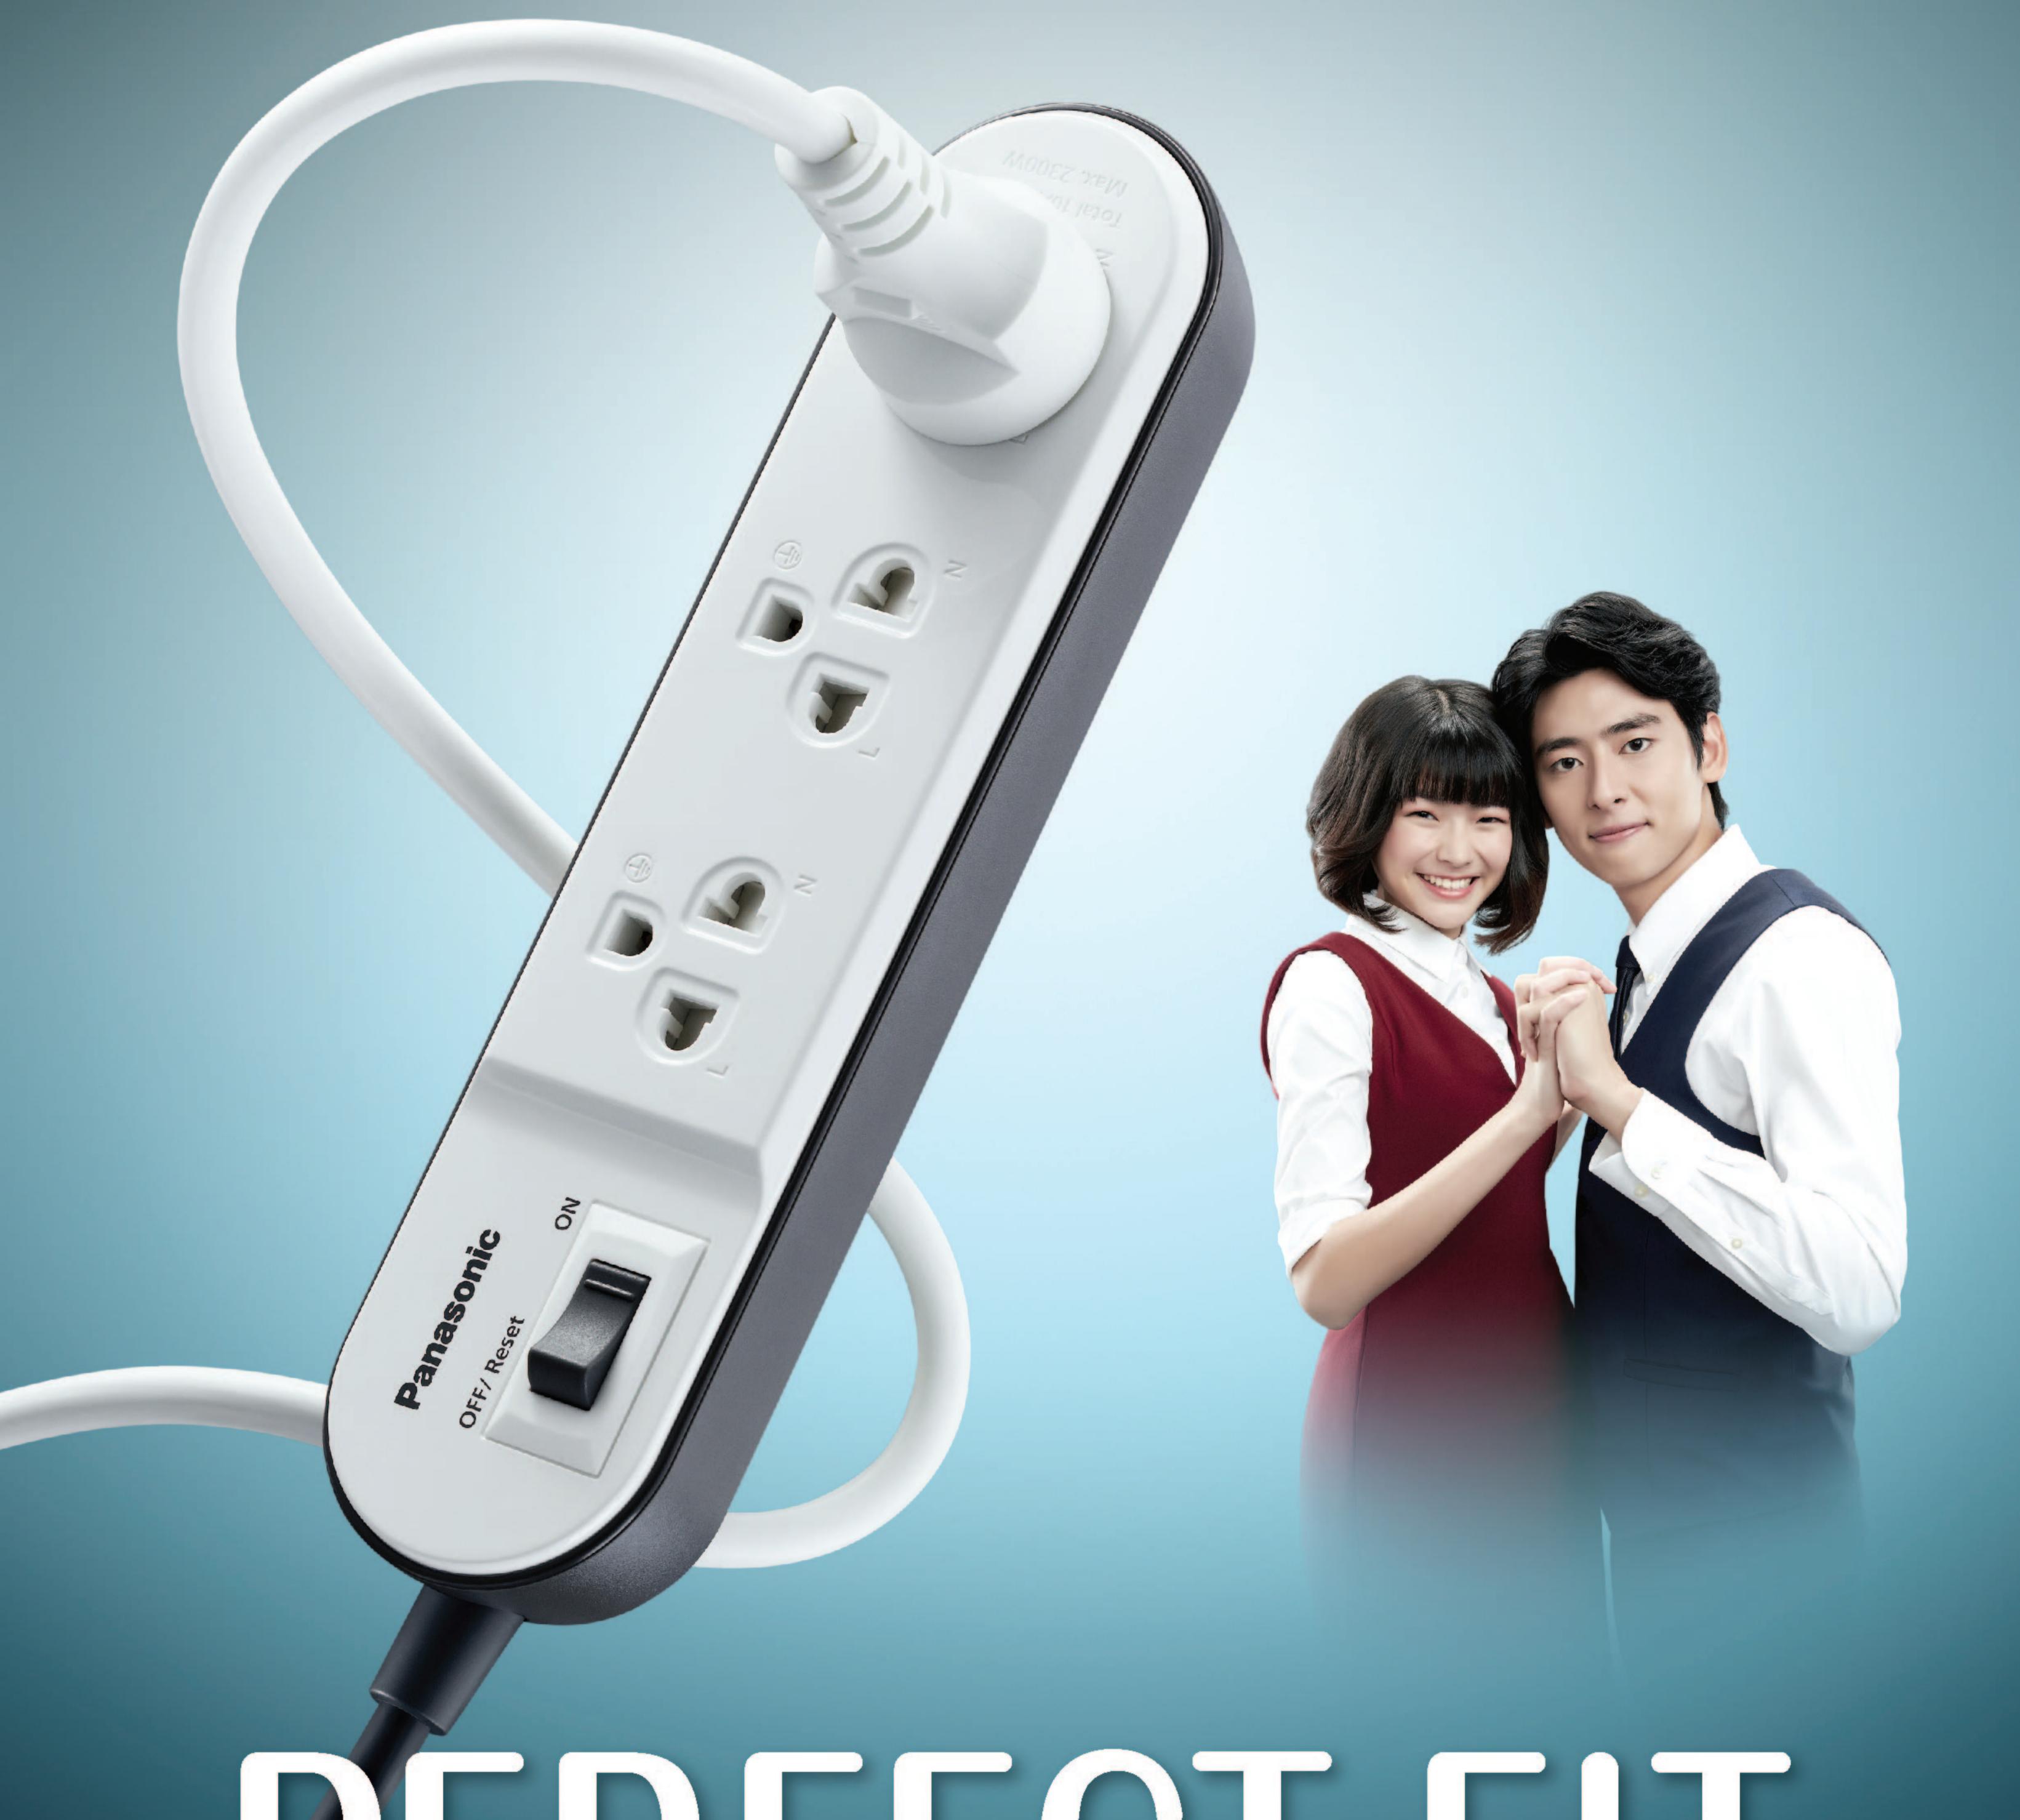

# PERFECTET

## เข้ากันได้พอดี

🔮 ไม่หลวม 💕 ไม่ช็อต 💕 จับถนัดมือ

#### ษุดสายพ่วงพานาโซนิค

#### คุณสมบัติพิเศษ

ไม่หลวม ไม่ช็อต ษุดสายพ่วงพานาโซนิค พลิตตามมาตรฐาน JON. IIA: IEC

ปลั๊กไฟ เต้ารับทำจากทองแดง นำไฟฟ้าได้ดีกว่า วัสดุอื่น ๆ บริเวณขั้ว L & N ไม่ก่อให้ เกิดความร้อน และมีความทนทานสูง - หน้าสัมพัสของปลั๊กและเต้ารับ ออกแบบ เข้ากันได้พอดี จึงไม่เกิดความร้อน การ อาร์คหรือไฟฟ้าช็อต