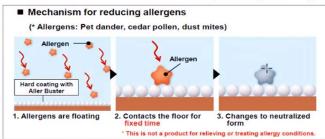

#### Ideal for indoor environments

Because of the wide indoor area occupied by floors, their impact on the air environment cannot be ignored. Our flooring reduces dust mites, pollen, and other allergens.