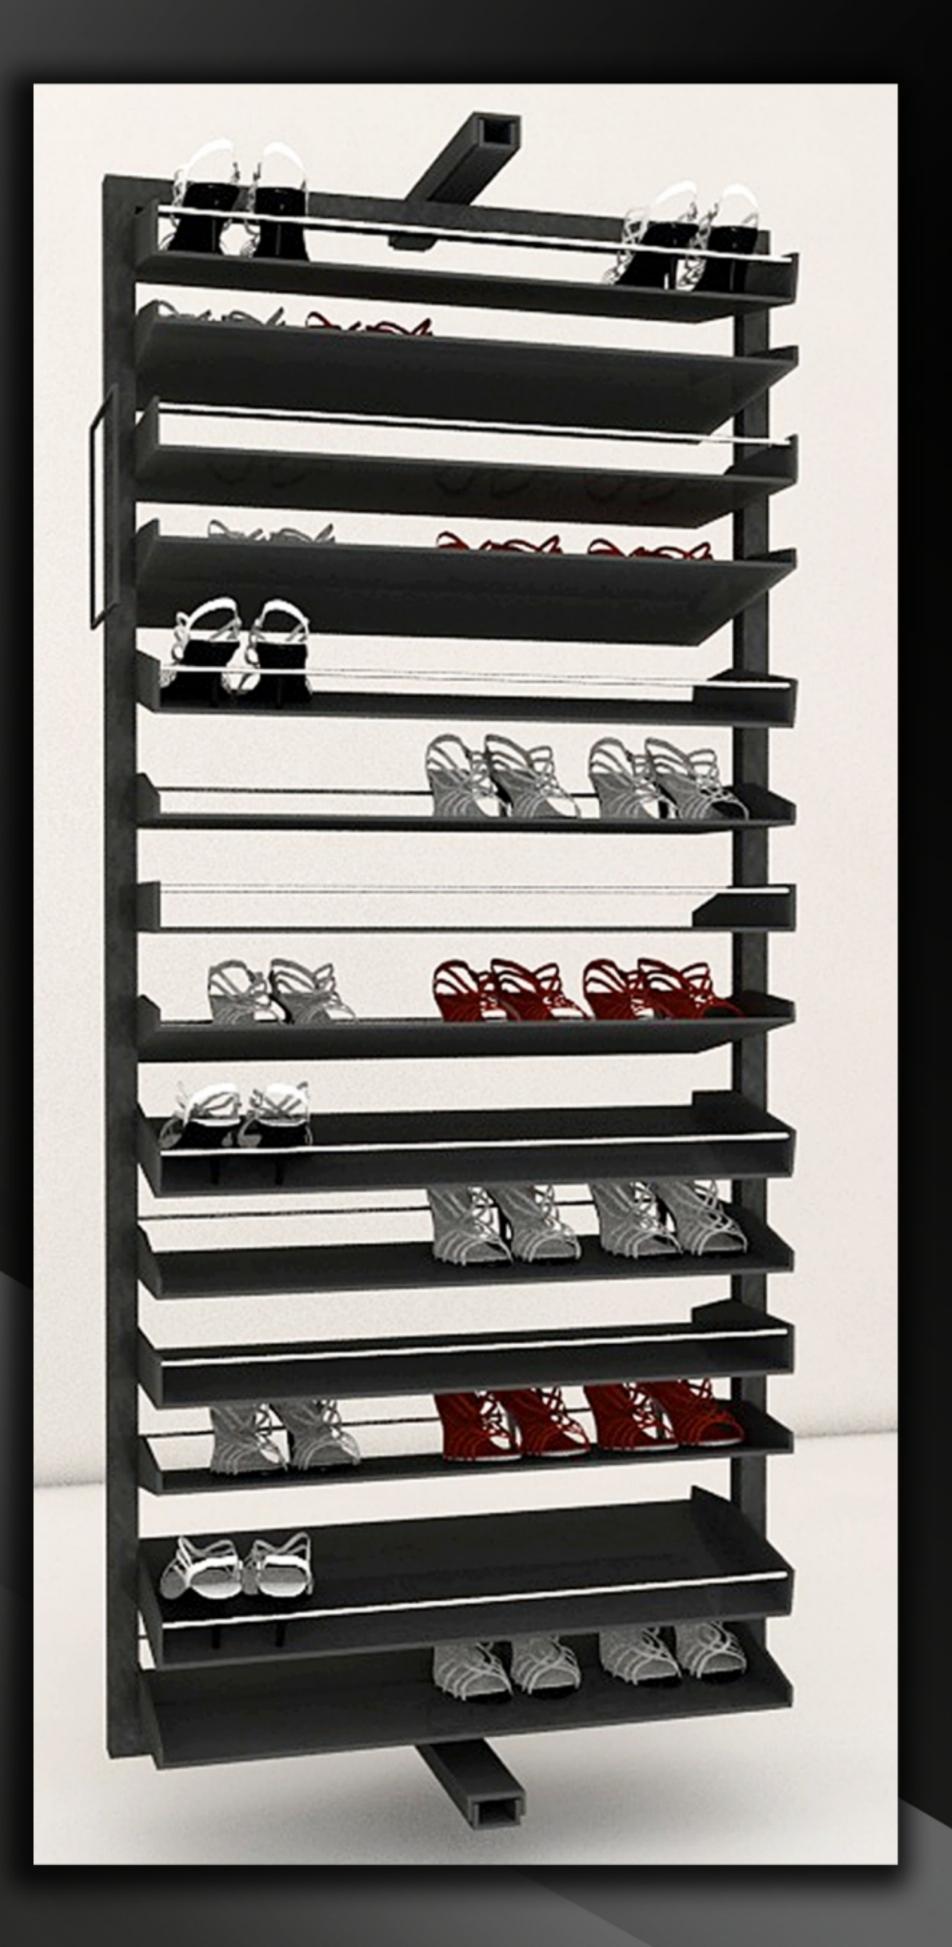

### Size : 720 x 370 x 1680 mm.

อุปกรณ์ชั้นวางรองเท้า Panasonic 14 ชั้น ปรับระดับได้ จุรองเท้าสูงสุด 54 คู่ 19,500.-

บริษัท ดี.พี. เซรามิคส์ จำกัด 311 ถนนบรมราชชนนี แขวงฉิมพลี เขตตลิงชัน กรุงเทพฯ 10170 Tel. (662) 884-1841-5 Fax. (662) 884-0473 www.dpceramic.com