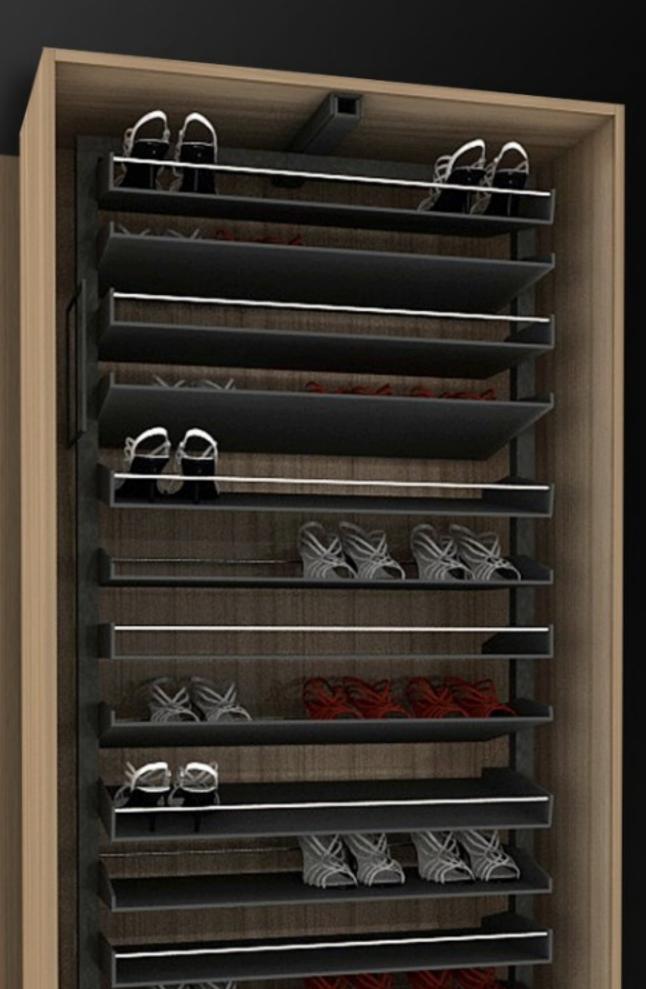

### Panasonic

ชุดอุปกรณ์หมุนได้ 180 องศา ผลิตจากวัสดุชั้นดี รับประกัน 1 ปี

Size : 720 x 370 x 1000 mm. อุปกรณ์ชั้นวางรองเท้า Panasonic 6 ชั้น ปรับระดับได้ จุรองเท้าสูงสุด 22 คู่

16,900.-

### Size : 720 x 370 x 1680 mm.

อุปกรณ์ชั้นวางรองเท้า Panasonic 14 ชั้น ปรับระดับได้ จุรองเท้าสูงสุด 54 คู่ 19,500.-

บริษัท ดี.พี. เซรามิคส์ จำกัด 311 ถนนบรมราชชนนี แขวงฉิมพลี เขตตลิงชัน กรุงเทพฯ 10170 Tel. (662) 884-1841-5 Fax. (662) 884-0473 www.dpceramic.com