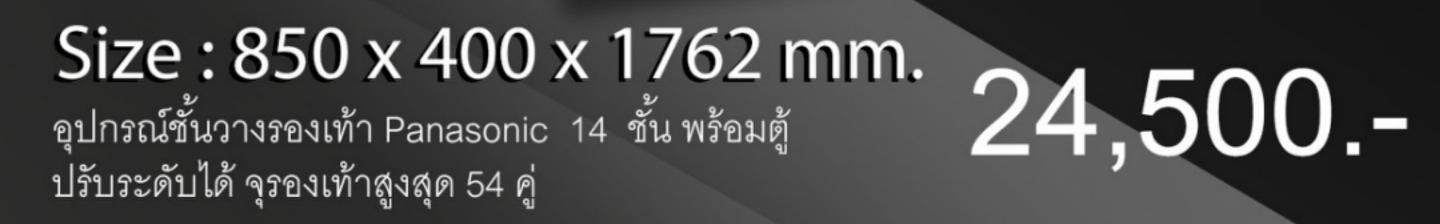

### Size : 720 x 370 x 1680 mm.

อุปกรณ์ชั้นวางรองเท้า Panasonic 14 ชั้น ปรับระดับได้ จุรองเท้าสูงสุด 54 คู่ 19,500.-

บริษัท ดี.พี. เซรามิคส์ จำกัด 311 ถนนบรมราชชนนี แขวงฉิมพลี เขตตลิงชัน กรุงเทพฯ 10170 Tel. (662) 884-1841-5 Fax. (662) 884-0473 www.dpceramic.com