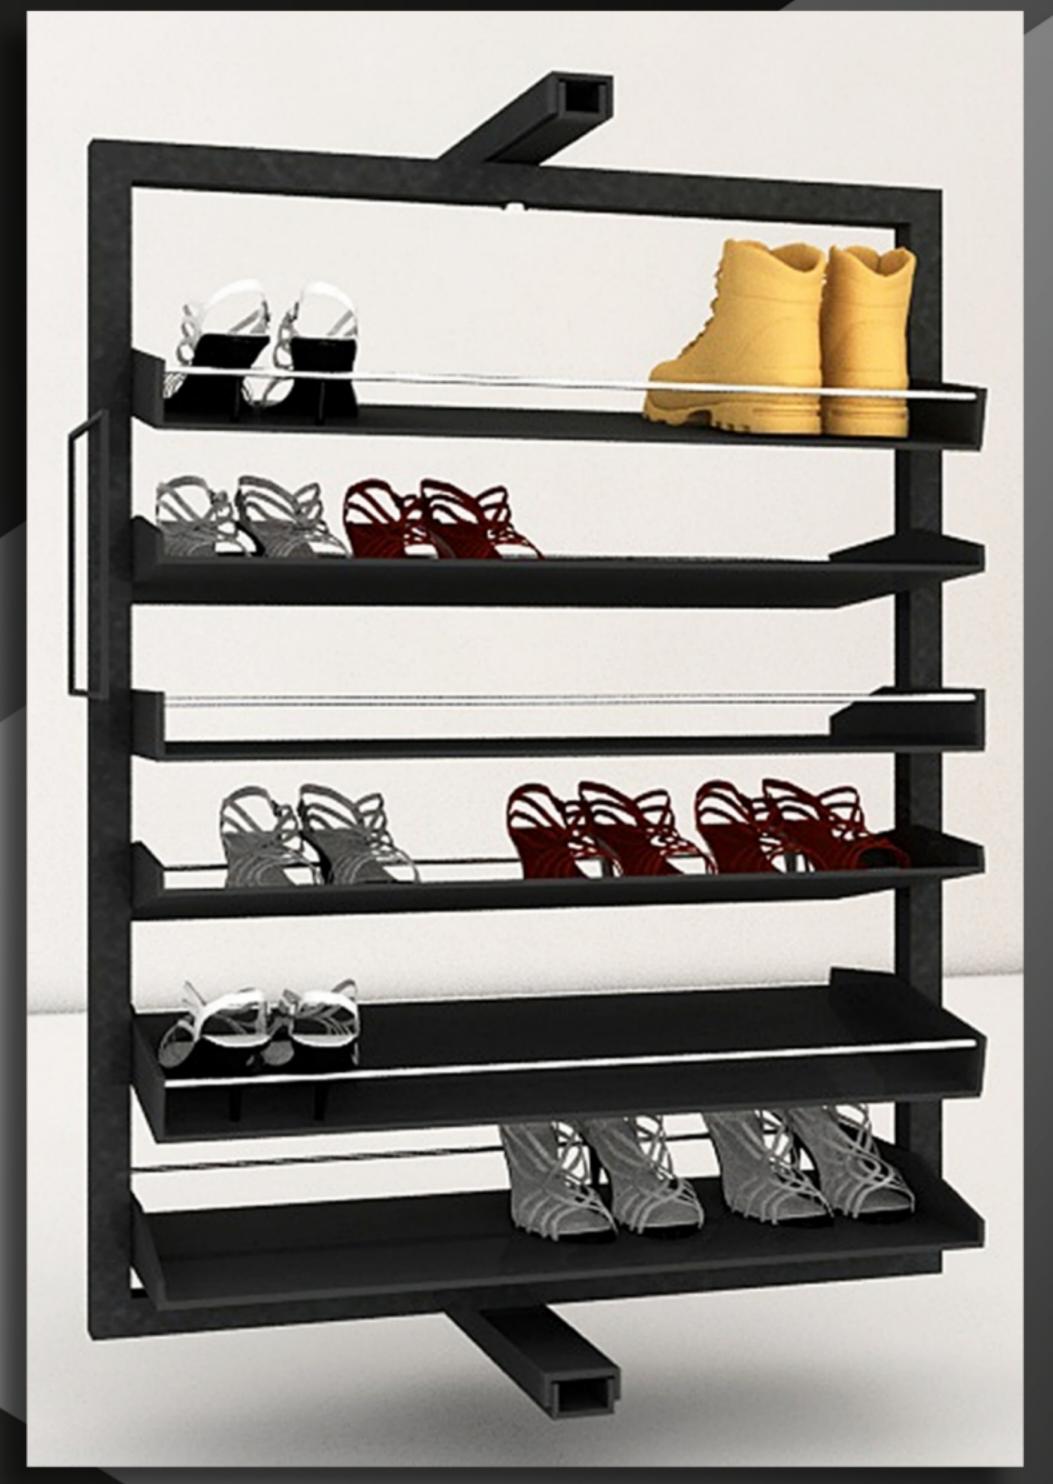

### Size : 720 x 370 x 1680 mm.

อุปกรณ์ชั้นวางรองเท้า Panasonic 14 ชั้น ปรับระดับได้ จุรองเท้าสูงสุด 54 คู่ 19,500.-

บริษัท ดี.พี. เซรามิคส์ จำกัด 311 ถนนบรมราชชนนี แขวงฉิมพลี เขตตลิงชัน กรุงเทพฯ 10170 Tel. (662) 884-1841-5 Fax. (662) 884-0473 www.dpceramic.com