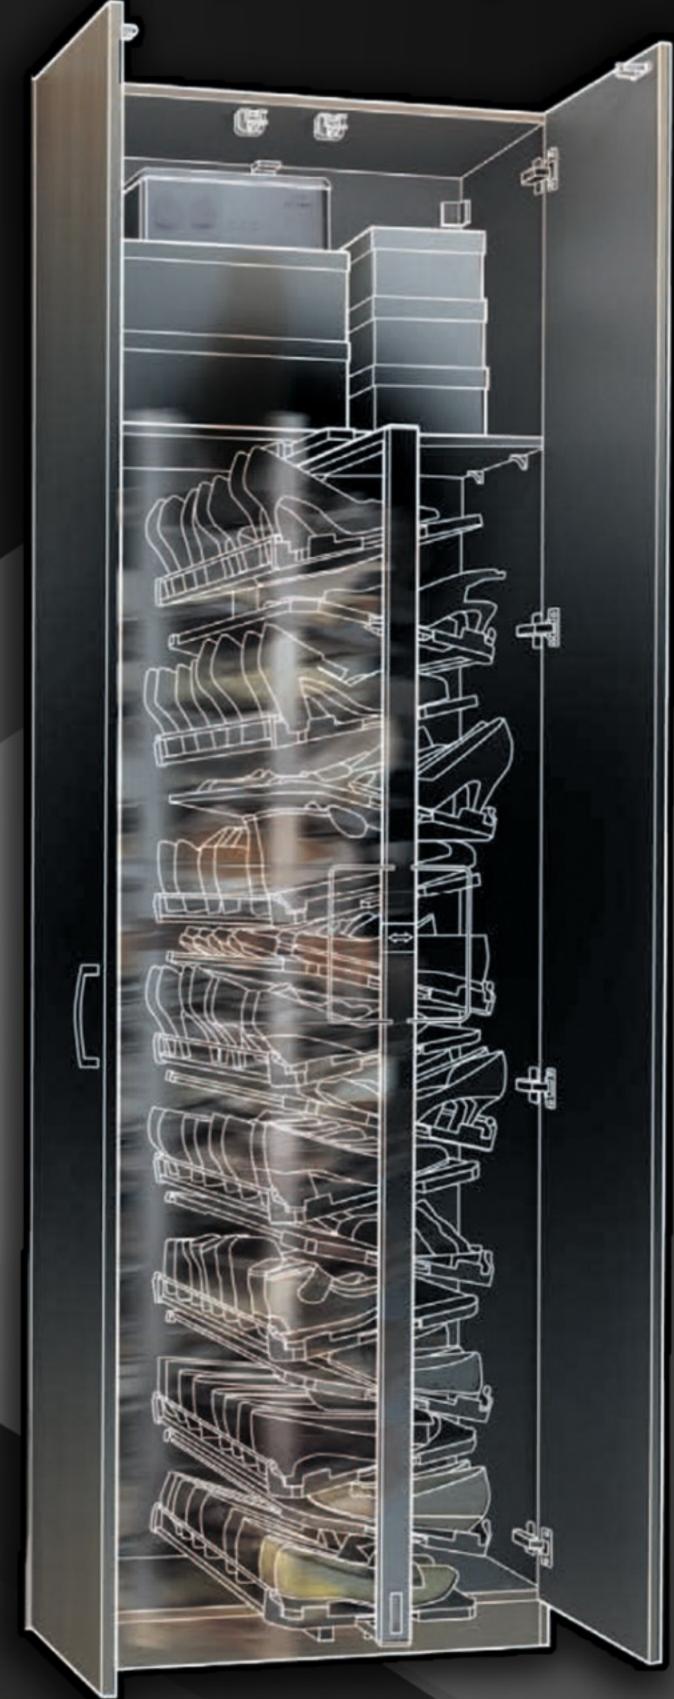

# SHOES CABINET

: Revolving Shoes-Storage

ปรับระดับได้ จุรองเท้าสูงสุด 22 คู่

#### ชุดอุปกรณ์หมุนได้ 180 องศา ผลิตจากวัสดุชั้นดี รับประกัน 1 ปี

#### Size: 850 x 400 x 1082 mm. 21 อุปกรณ์ชั้นวางรองเท้า Panasonic 6 ชั้น พร้อมตู้

21,500.-

บริษัท ดี.พี. เซรามิคส์ จำกัด 311 ถนนบรมราชชนนี แขวงฉิมพลี เขตตลิงชัน กรุงเทพฯ 10170 Tel. (662) 884-1841-5

Fax. (662) 884-0473 www.dpceramic.com

### Size : 720 x 370 x 1680 mm.

อุปกรณ์ชั้นวางรองเท้า Panasonic 14 ชั้น ปรับระดับได้ จุรองเท้าสูงสุด 54 คู่ 19,500.-

บริษัท ดี.พี. เซรามิคส์ จำกัด 311 ถนนบรมราชชนนี แขวงฉิมพลี เขตตลิงชัน กรุงเทพฯ 10170 Tel. (662) 884-1841-5 Fax. (662) 884-0473 www.dpceramic.com