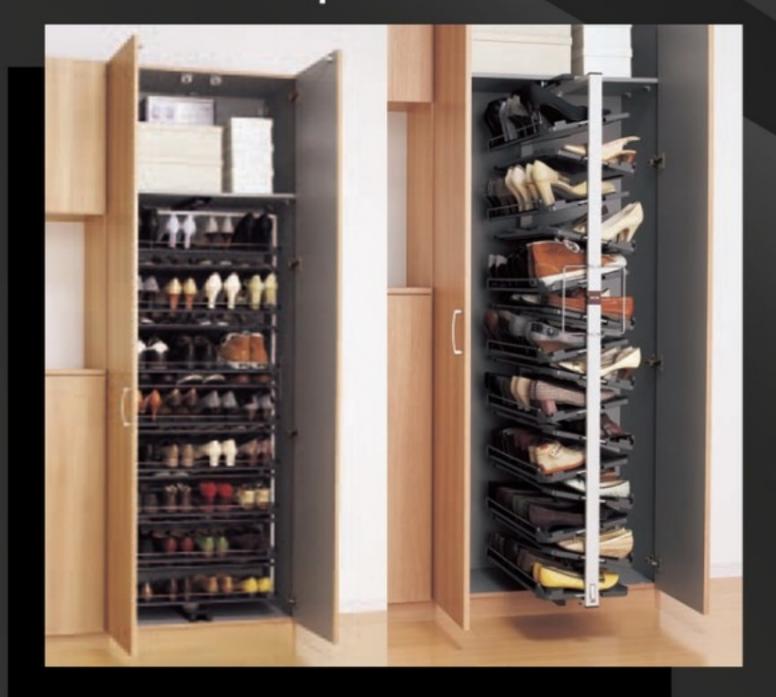

# SHOES CABINET

: Revolving Shoes-Storage

### Panasonic

ชุดอุปกรณ์หมุนได้ 180 องศา ผลิตจากวัสดุชั้นดี รับประกัน 1 ปี

Size : 720 x 370 x 1000 mm. อุปกรณ์ชั้นวางรองเท้า Panasonic 6 ชั้น ปรับระดับได้ จุรองเท้าสูงสุด 22 คู่

16,900.-

### Size : 720 x 370 x 1680 mm.

อุปกรณ์ชั้นวางรองเท้า Panasonic 14 ชั้น ปรับระดับได้ จุรองเท้าสูงสุด 54 คู่ 19,500.-

บริษัท ดี.พี. เซรามิคส์ จำกัด 311 ถนนบรมราชชนนี แขวงฉิมพลี เขตตลิงชัน กรุงเทพฯ 10170 Tel. (662) 884-1841-5 Fax. (662) 884-0473 www.dpceramic.com