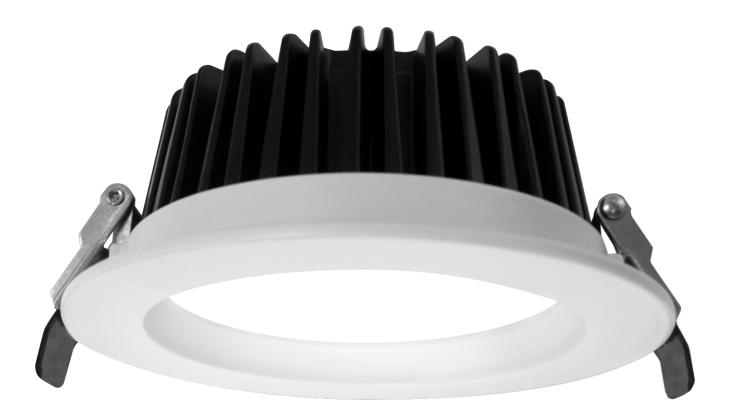

#### Specification

Rated Voltage 220-240V Lifetime 50,000 hours 80 5~35°C Ambient Temperature Power Factor 0.95 IP Rating Driver Integrated Material Body: ADC(Black) Diffuser/Trim: PC(Frost)

#### Dimension

Size : Ф115×48mm Cut out Size : 100mm Weight: 0.31kg

Size : Φ145×55mm Cut out Size : 130mm Weight : 0.5kg

Size : Φ160×60mm Weight: 0.49kg

Size : Φ190×60mm Cut out Size : 170mm Weight : 0.68kg