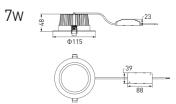

#### Dimension

Size : Ф115×48mm Cut out Size : 100mm Weight: 0.31kg

Size : Φ145×55mm Cut out Size : 130mm Weight : 0.5kg

Size : Φ160×60mm Weight: 0.49kg

Size : Φ190×60mm Cut out Size : 170mm Weight : 0.68kg

## Data

| Wattage                     |       | 7W                           | 11W                          | 15W                           | 21W                           |
|-----------------------------|-------|------------------------------|------------------------------|-------------------------------|-------------------------------|
|                             | 3000K | NNV70301WE2A<br>585lm,84lm/W | NNV70302WE2A<br>920lm,84lm/W | NNV70303WE2A<br>1255lm,84lm/W | NNV70304WE2A<br>1755lm,84lm/W |
| Non<br>Dimming              | 4000K | NNV70311WE2A<br>630lm,90lm/W | NNV70312WE2A<br>990lm,90lm/W | NNV70313WE2A<br>1350lm,90lm/W | NNV70314WE2A<br>1890lm,90lm/W |
|                             | 6500K | NNV70351WE2A<br>630lm,90lm/W | NNV70352WE2A<br>990lm,90lm/W | NNV70353WE2A<br>1350lm,90lm/W | NNV70354WE2A<br>1890lm,90lm/W |
| Photometric<br>Distribution |       | 900                          | 100                          | 100                           | 100                           |
| cd/klm ( =100%)<br>         |       | 300                          | 500                          | 500                           | 300                           |