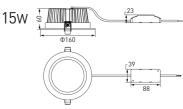

#### Dimension

Size : Ф115×48mm Cut out Size : 100mm Weight: 0.31kg

Size : Φ145×55mm Cut out Size : 130mm Weight : 0.5kg

Size : Φ160×60mm Weight: 0.49kg

Size : Φ190×60mm Cut out Size : 170mm Weight : 0.68kg

## Data

| Wattage                     |       | 7W                           | 11W                          | 15W                           | 21W                           |
|-----------------------------|-------|------------------------------|------------------------------|-------------------------------|-------------------------------|
|                             | 3000K | NNV70301WE2A<br>585lm,84lm/W | NNV70302WE2A<br>920lm,84lm/W | NNV70303WE2A<br>1255lm,84lm/W | NNV70304WE2A<br>1755lm,84lm/W |
| Non<br>Dimming              | 4000K | NNV70311WE2A<br>630lm,90lm/W | NNV70312WE2A<br>990lm,90lm/W | NNV70313WE2A<br>1350lm,90lm/W | NNV70314WE2A<br>1890lm,90lm/W |
|                             | 6500K | NNV70351WE2A<br>630lm,90lm/W | NNV70352WE2A<br>990lm,90lm/W | NNV70353WE2A<br>1350lm,90lm/W | NNV70354WE2A<br>1890lm,90lm/W |
| Photometric<br>Distribution |       | 900                          | 100                          | 100                           | 100                           |
| cd/klm ( =100%)<br>         |       | 300                          | 500                          | 500                           | 300                           |