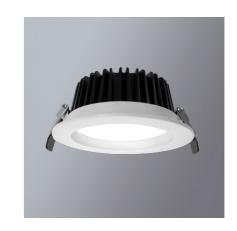

# AG Downlight 2G

Long Lifetime 50,000H

**CRI** 80

**High Efficacy** 84-90lm/W

**Durability** Body: ADC(Black)

Certification

**Power Factor** 0.95

#### Specification

Rated Voltage 220-240V Lifetime 50,000 hours 80 5~35°C Ambient Temperature Power Factor 0.95 IP Rating Driver Integrated Material Body: ADC(Black) Diffuser/Trim: PC(Frost)