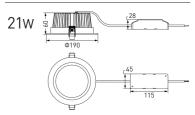

#### Dimension

Size : Ф115×48mm Cut out Size : 100mm Weight: 0.31kg

Size : Φ145×55mm Cut out Size : 130mm Weight : 0.5kg

Size : Φ160×60mm Weight: 0.49kg

Size : Φ190×60mm Cut out Size : 170mm Weight : 0.68kg